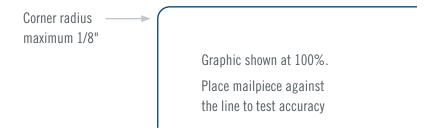

## Aspect ratio (length divided by height)

1.3 to 2.5

Letter-size, single sheet card-type mailpieces made of cardstock may have finished corners that do not exceed a radius of 0.125 inch (1/8 inch):